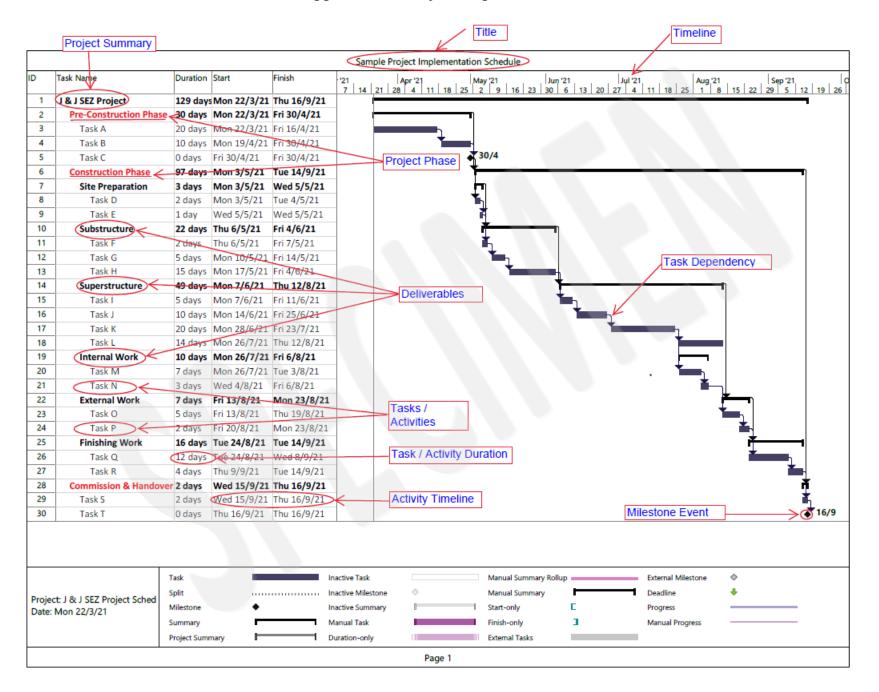

### PROPOSED FIRST FLOOR PLAN

| SCALE: 1:50 |    |  |
|-------------|----|--|
| A109        |    |  |
| CHECKED BY: | GM |  |
| DRAWN BY:   | CW |  |

Appendix 2 - Project Implementation Schedule