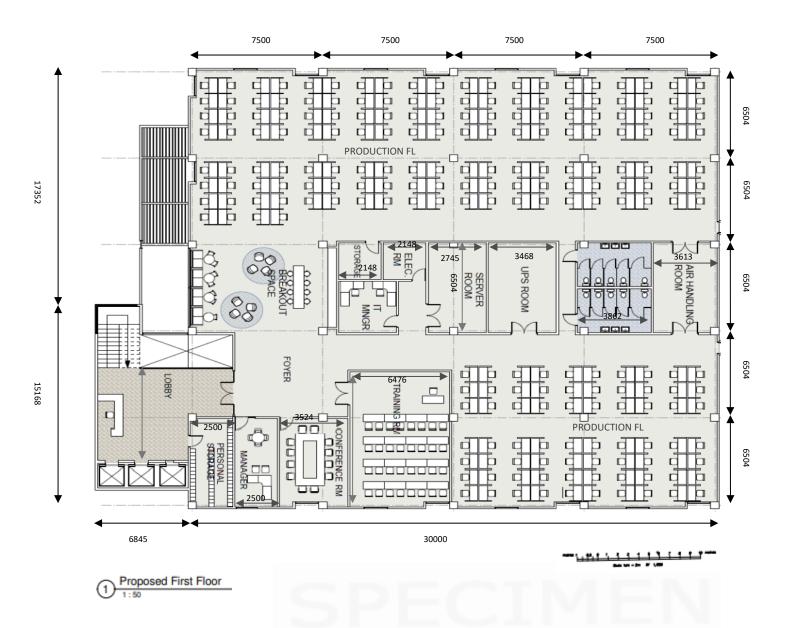

### Appendix 1 - Floor Plan (For Occupant Submission)

# PROPOSED BPO COMPLEX

Lot 5 Ingleside, Falmouth, Trelawny

DRAWING TITLE:

### PROPOSED FIRST FLOOR PLAN

| SCALE: 1:50 |    |  |
|-------------|----|--|
| A109        |    |  |
| CHECKED BY: | GM |  |
| DRAWN BY:   | CW |  |

Appendix 2 - Project Implementation Schedule